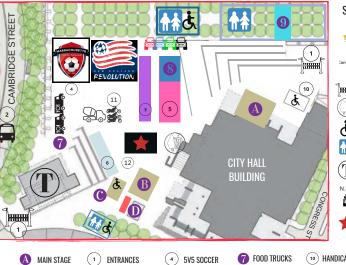

0

- MAIN STAGE SEATING FLAGS
  - (2) FOOD VENDORS
- **FNTRANCES** PICK-UP/DROP-OFF
- 5V5 SOCCER FOOD PAVILLION ( 5 VENDORS
- FOOD TRUCKS
- (S) YOUTH CHECK-IN (11) MOTORCYCLES + S&F Truck
- 9 BEER, WINE, FOOD (12) INFO TENT MEET ZONE REGISTRATION

(10) HANDICAP AREA